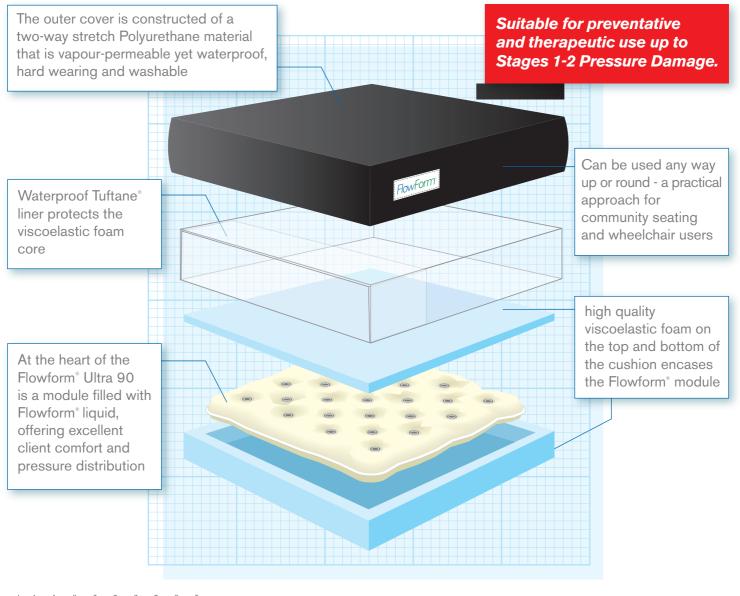

## FlowForm<sup>®</sup> Ultra 90

## FLOWFORM<sup>®</sup> ULTRA 90 IS AN EXCITING NEW MODULAR CUSHION Providing excellent pressure relief.

Flowform<sup>\*</sup> Ultra 90 consists of a specifically designed Flowform<sup>\*</sup> module surrounded by a high quality viscoelastic foam top and bottom layer. This is covered with a Tuftane<sup>\*</sup> liner with a high quality black polyurethane outer cover.