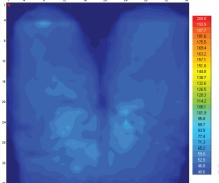

NEW

The NEW lightweight version weighs just 2.9kg (17"x17" variant), is only 3½" high and can be used for clients up to 20 stones (127kg).

X-Sensor<sup>®</sup> pressure mapping shows excellent pressure distribution and client immersion